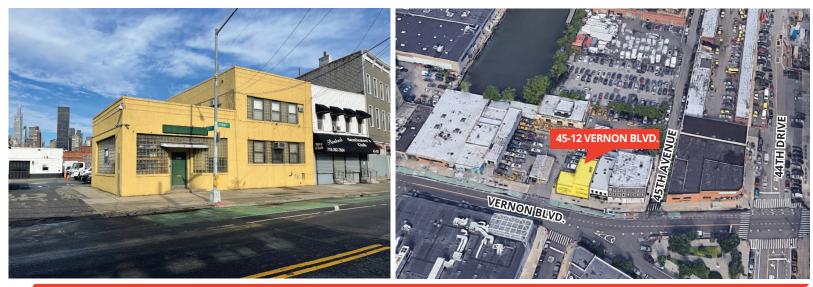

# office + warehouse for lease - heart of long island city 45-12 Vernon Boulevard

LONG ISLAND CITY, NY 11101

#### **TOTAL AVAILABLE**

- 3,500 SF TOTAL
- 2,500 SF GROUND FLOOR
- 1,000 SF SECOND FLOOR

#### **FEATURES**

- TURN-KEY OFFICES
- TWO PARKING SPACES INCLUDED
- 24/7 ACCESS
- ZONE M3-1
- EUR7G SUBWAYS &